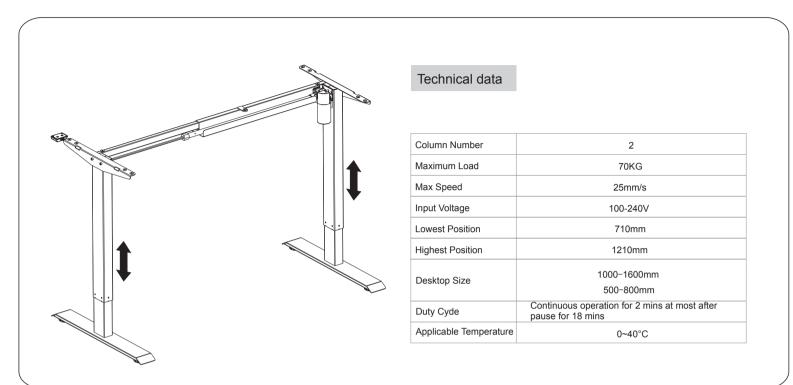

Part list

10

# No. Part Qty No. Part Qty No. Part Qty 1 Supporting beam 1 8 Baffle 1 9 ower cable Qty

| Fault phenomenon                                                               | Method                                                               |
|--------------------------------------------------------------------------------|----------------------------------------------------------------------|
| No response while long pressing down arrow after connected with a power supply | Check if all the cables be connected well                            |
|                                                                                | 2.Contact your supplier or dealer                                    |
| The desktop could not be lifted                                                | 1.Check if overloaded, max loading: 70kg;                            |
|                                                                                | 2.Contact your supplier or dealer                                    |
| Overwork (Duty cycle:Max 2min on/30min OFF)                                    | Restart it after suspend for 30mins for the working time is too long |
|                                                                                | 2.Contact your supplier or dealer                                    |