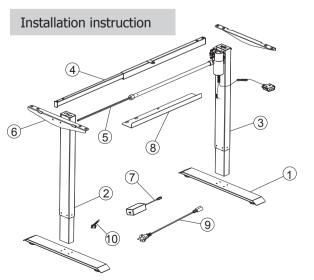

Part list

10

# No. Part Qty No. Part Qty No. Part Qty 1 Supporting beam 1 8 Baffle 1 9 ower cable Qty