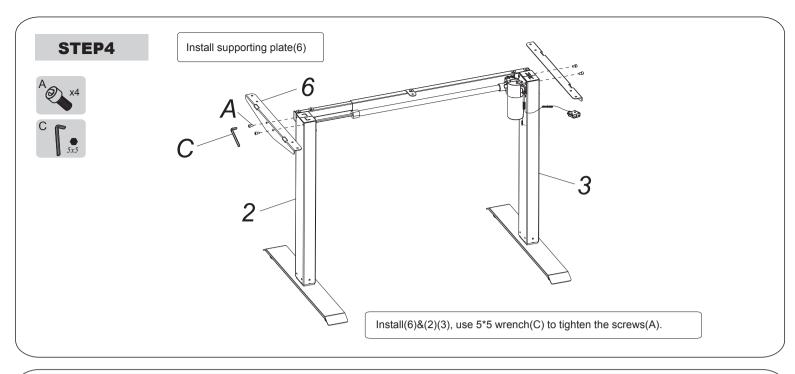

## Item No. : **SPE-114E** Installation guide



### Accessory list

Attention: The drawings below are only for reference which might be slightly different from the actual object, please in kind prevail. Any tools missing or installation problems, please contact the customer service firstly.



Part list

10













# No. Part Qty No. Part Qty No. Part Qty 1 Supporting beam 1 8 Baffle 1 9 ower cable Qty

















#### Instruction

Press the UP button or DOWN button to lift or lower the height of desk surface.

#### Common fault treatment

The following tips will help you detected and eliminate the common fault and error. If the fault you met is not listed below, please contact with your supplier. Only the manufacturer and professionals are capable for investigating and correcting those fault and error.

| Fault phenomenon                                                               | Method                                                               |
|--------------------------------------------------------------------------------|----------------------------------------------------------------------|
| No response while long pressing down arrow after connected with a power supply | Che