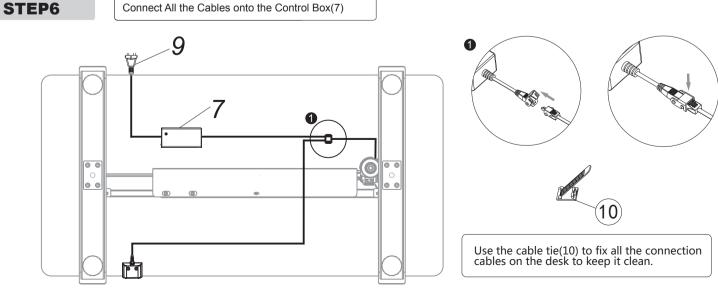

Part list

10

# No. Part Qty No. Part Qty No. Part Qty 1 Supporting beam 1 8 Baffle 1 9 ower cable Qty