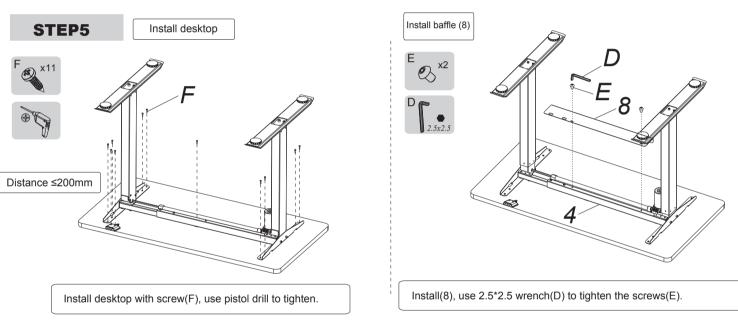

## Item No. : **SPE-114E** Installation guide



### Accessory list

Attention: The drawings below are only for reference which might be slightly different from the actual object, please in kind prevail. Any tools missing or installation problems, please contact the customer service firstly.



Part list

10













# No. Part Qty No. Part Qty No. Part Qty 1 Supporting beam 1 8 Baffle 1 9 ower cable Qty

















#### Instruction

Press the UP button or DOWN button to lift or lower the height of desk surface.

#### Common fault treatment

The following tips will help you detected and eliminate the common fault and error. If the fault you met is not listed below, please contact with your supplier. Only the manufacturer and professionals are capable for investigating and correcting those fault and error.

| Fault phenomenon                                                               | Method                                                               |
|--------------------------------------------------------------------------------|----------------------------------------------------------------------|
| No response while long pressing down arrow after connected with a power supply | Check