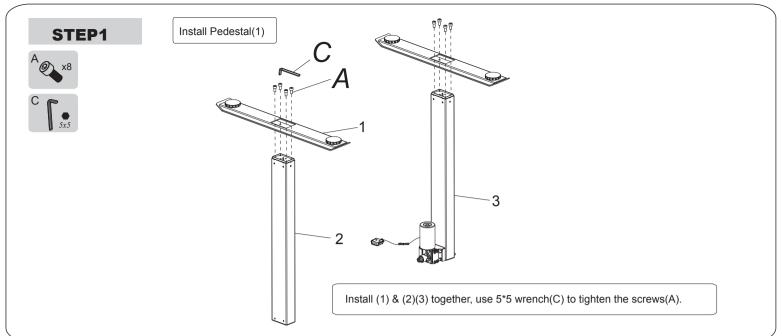

Part list

10

# No. Part Qty No. Part Qty No. Part Qty 1 Supporting beam 1 8 Baffle 1 9 ower cable Qty