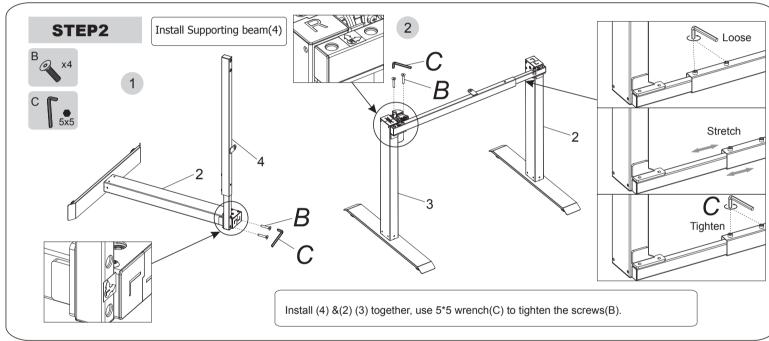

Part list

10

# No. Part Qty No. Part Qty No. Part Qty 1 Supporting beam 1 8 Baffle 1 9 ower cable Qty