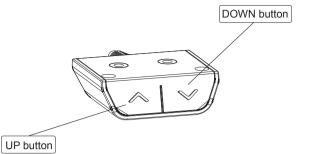

#### Instruction

Press the UP button or DOWN button to lift or lower the height of desk surface.