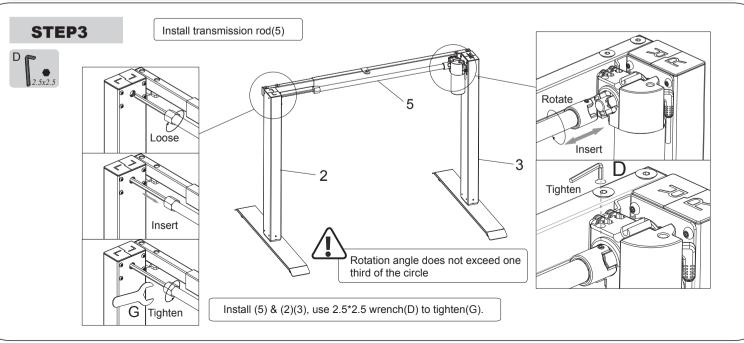

Part list

10

# No. Part Qty No. Part Qty No. Part Qty 1 Supporting beam 1 8 Baffle 1 9 ower cable Qty