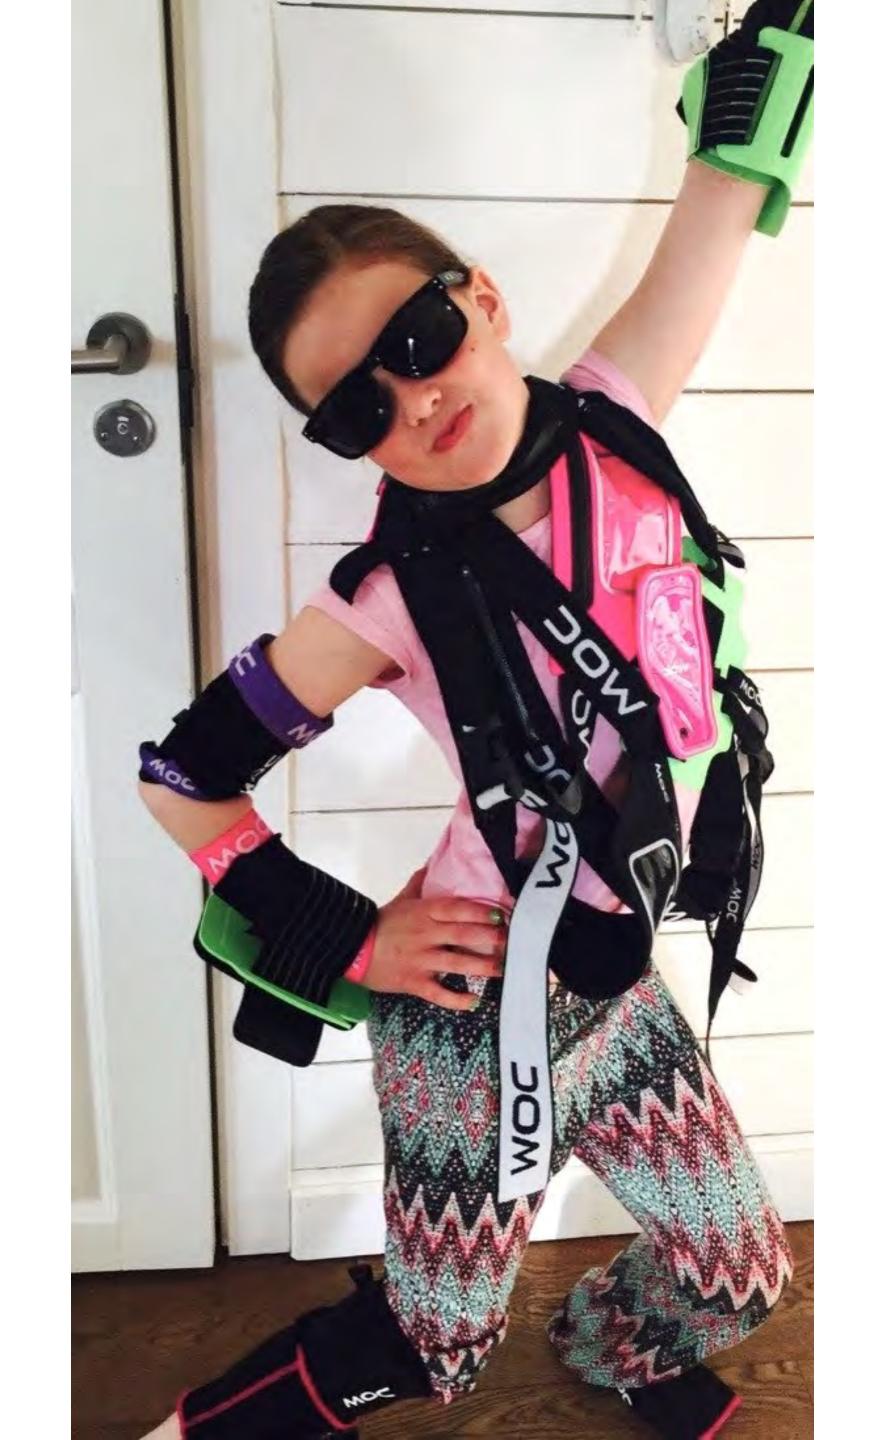

#### Keys

- Easy access
- Perfect fit
- Protection
- Flexible system
- Bags/Cases in many sizes
- Adjusted to size XL
- Innovative
- Smarthphone focus
- Sustainable

Just a little smarter

## QAS

- Easy release
- Easy fixation
- Secure lock
- Flexible system
- Easy to use
- Flexible while active
- Design protected