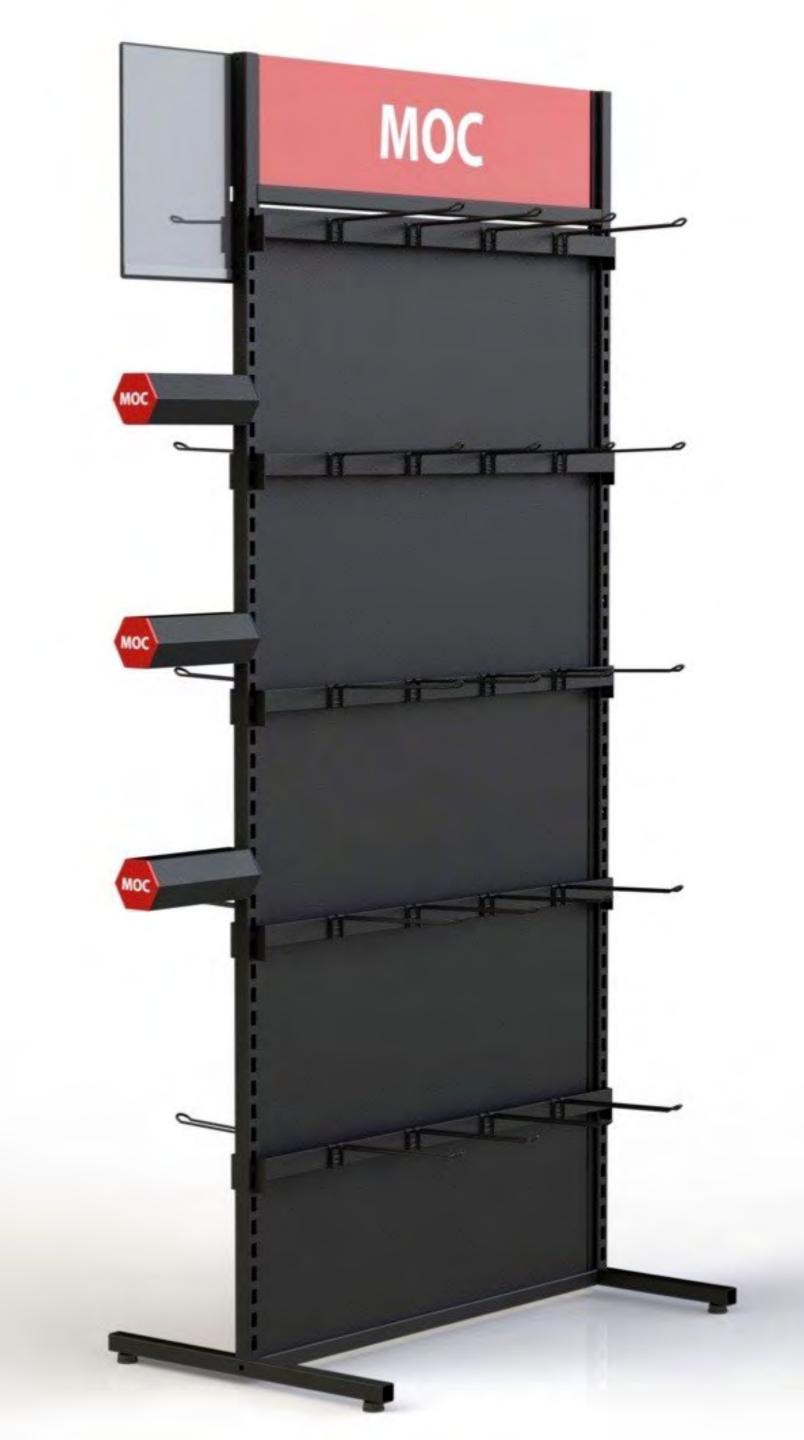

### In-store Display

- Easy to try
- Easy to see and feel
- Branding
- Easy to expose
- Function
- Easy to move